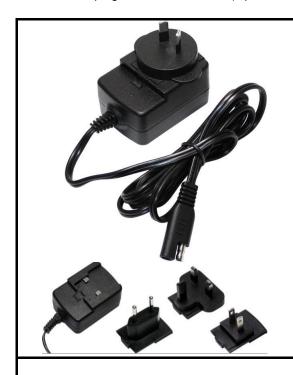

## **PRODUCT INFORMATION**

Model No: BSE1210-INT

Description: 12 Volt 1.0Amp 2 Stage automatic switchmode SLA battery charger / maintainer with interchangeable input

plug Australian version. (Optional input plugs for other regions available separately).

| Product Features: |                                                                                                                                                |  |
|-------------------|------------------------------------------------------------------------------------------------------------------------------------------------|--|
| 1                 | 2 step charging method; constant current, constant voltage charge                                                                              |  |
| 2                 | Switching mode power supply (SMPS) technology                                                                                                  |  |
| 3                 | Ideal for charging and maintaing all types of 12V lead acid batteries between 3.4Ah to 20Ah                                                    |  |
| 4                 | Models available (terminations):  BSE1210-INT-A: Alligator clips  BSE1210-INT-C: Cigarette lighter plug  BSE1210-INT-S: 6.35mm spade terminals |  |
| 5                 | Interchangeable input plugs (BP-11-xx) xx = SA/EU/UK/UL *SA = Australia (INCLUDED); EU = Europe; UK = United Kingdom; UL = USA.                |  |
| 6                 | LED charge status indicators                                                                                                                   |  |
| 7                 | Automatic shut off                                                                                                                             |  |
| 8                 | Reverse polarity protection                                                                                                                    |  |
| 9                 | Spark proof design                                                                                                                             |  |
| 10                | Constar connection                                                                                                                             |  |

**Terminations:** Charger features Constar plug for connection to leads with alligator clips, cigarette plug, spade terminals.

| General Specification  |                                                                                                 |  |  |
|------------------------|-------------------------------------------------------------------------------------------------|--|--|
| AC Input rating:       | 100 - 240VAC 50/60Hz 20W                                                                        |  |  |
| DC output rating:      | 12VDC @ 1.0 Amp                                                                                 |  |  |
| Constant voltage       | Adjust the charge current as according to the rise of battery voltage, when the battery voltage |  |  |
| charge:                |                                                                                                 |  |  |
| Charge complete:       | Automatically stop when battery is fully charged at 14.4V.                                      |  |  |
| LED indications:       | <ol> <li>No LED when charge is not commenced,</li> </ol>                                        |  |  |
|                        | <ol><li>Red LED is glowed when charge is started</li></ol>                                      |  |  |
|                        | <ol><li>LED changes to Green color when charge is completed</li></ol>                           |  |  |
| Operating temperature: | - 20°C ~ 50°C                                                                                   |  |  |
| Charger dimensions:    | 70mm x 48mm x 37mm                                                                              |  |  |
| Charger weight:        | 140g                                                                                            |  |  |